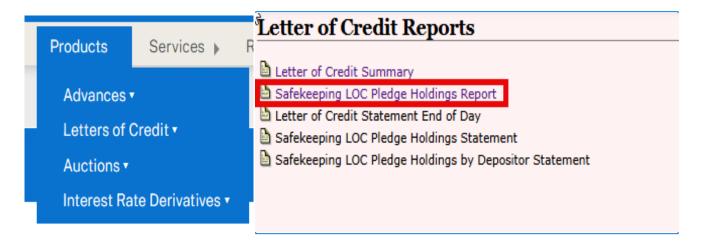

a. View the report on SecureConnect or download the report in CSV or PDF

ii. Click Safekeeping LOC Pledge Holdings Report to view a list of LOCs with active pledges.

Pledge transactions will reflect on this report once the pledge is approved by FHLB. This report is updated intra-day (real time).

a. View the report on SecureConnect or download the report in CSV or PDF

iii. Click <u>Letter of Credit Statement End of Day</u> to view past details of all LOC transactions on aprior day – This report can access archived information.