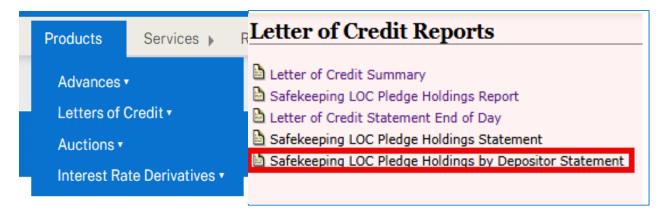

a. Pick a date to show the LOC Summary

b. View the report on SecureConnect or download the report in CSV or PDF

v. Click <u>Safekeeping LOC Pledge Holdings by Depositor Statement</u> to view the end of day daily snapshot for LOCs with active pledges for a specific date. The report has the option to filter and view by depositors. This report can access archived information details.

- a. Select a day to show the report
- b. Select "all" depositors or choose a depositor to show from the list

c. View the report on SecureConnect or download the report in CSV or PDF