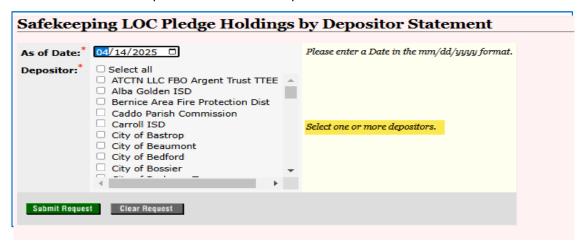

a. Pick a date to show the LOC Summary

b. View the report on SecureConnect or download the report in CSV or PDF

v. Click <u>Safekeeping LOC Pledge Holdings by Depositor Statement</u> to view the end of day daily snapshot for LOCs with active pledges for a specific date. The report has the option to filter and view by depositors. This report can access archived information details.

- a. Select a day to show the report
- b. Select "all" depositors or choose a depositor to show from the list

c. View the report on SecureConnect or download the report in CSV or PDF