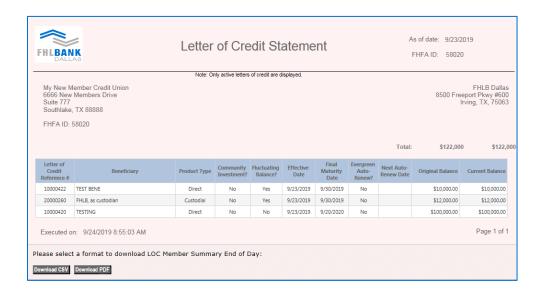

a. View the report on SecureConnect or download the report in CSV or PDF

iii. Click <u>Letter of Credit Statement End of Day</u> to view past details of all LOC transactions on aprior day – This report can access archived information.

a. Pick a date to show the LOC Summary

b. View the report on SecureConnect or download the report in CSV or PDF

iv. Click <u>Safekeeping LOC Pledge Holdings Statement</u> to view the end of day daily *snapshot* for LOCs active pledges for a specific date. This report can access archived information.