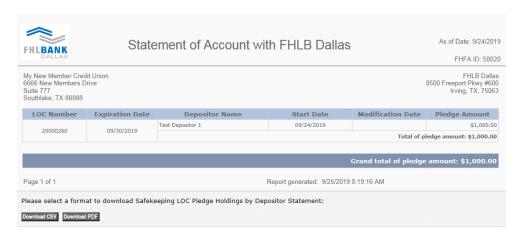

a. Pick a date to show the LOC Summary

b. View the report on SecureConnect or download the report in CSV or PDF

v. Click <u>Safekeeping LOC Pledge Holdings by Depositor Statement</u> to view the end of day daily snapshot for LOCs with active pledges for a specific date. The report has the option to filter and view by depositors. This report can access archived information details.

- a. Select a day to show the report
- b. Select "all" depositors or choose a depositor to show from the list

c. View the report on SecureConnect or download the report in CSV or PDF