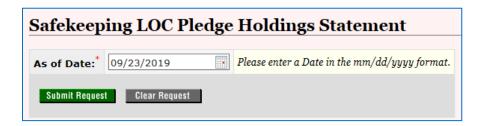

a. Pick a date to show the LOC Summary

b. View the report on SecureConnect or download the report in CSV or PDF

iv. Click <u>Safekeeping LOC Pledge Holdings Statement</u> to view the end of day daily *snapshot* for LOCs active pledges for a specific date. This report can access archived information.

a. Pick a date to show the LOC Summary

b. View the report on SecureConnect or download the report in CSV or PDF

v. Click <u>Safekeeping LOC Pledge Holdings by Depositor Statement</u> to view the end of day daily snapshot for LOCs with active pledges for a specific date. The report has the option to filter and view by depositors. This report can access archived information details.