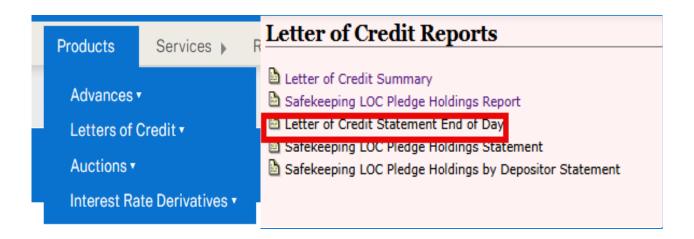

## **REPORTS**

- 1. Login in SecureConnect
- 2. SecureConnect Home screen displays
- 3. Select Products
- **4.** Select Letters of Credit → Reports

Letter of Credit Reports screen displays

i. Click <u>Letter of Credit Summary</u> to view details of all active LOC transactions – This report is updated intra-day.

a. View the report on SecureConnect or download the report in CSV or PDF

ii. Click Safekeeping LOC Pledge Holdings Report to view a list of LOCs with active pledges.

Pledge transactions will reflect on this report once the pledge is approved by FHLB. This report is updated intra-day (real time).

a. View the report on SecureConnect or download the report in CSV or PDF

iii. Click <u>Letter of Credit Statement End of Day</u> to view past details of all LOC transactions on aprior day – This report can access archived information.