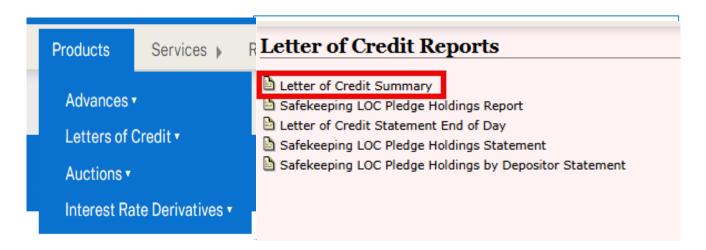

## **REPORTS**

- 1. Login in SecureConnect
- 2. SecureConnect Home screen displays
- 3. Select Products
- **4.** Select Letters of Credit → Reports

Letter of Credit Reports screen displays

i. Click <u>Letter of Credit Summary</u> to view details of all active LOC transactions – This report is updated intra-day.

a. View the report on SecureConnect or download the report in CSV or PDF

ii. Click Safekeeping LOC Pledge Holdings Report to view a list of LOCs with active pledges.

Pledge transactions will reflect on this report once the pledge is approved by FHLB. This report is updated intra-day (real time).

a. View the report on SecureConnect or download the report in CSV or PDF

iii. Click <u>Letter of Credit Statement End of Day</u> to view past details of all LOC transactions on aprior day – This report can access archived information.

a. Pick a date to show the LOC Summary

b. View the report on SecureConnect or download the report in CSV or PDF

iv. Click <u>Safekeeping LOC Pledge Holdings Statement</u> to view the end of day daily *snapshot* for LOCs active pledges for a specific date. This report can access archived information.

a. Pick a date to show the LOC Summary

b. View the report on SecureConnect or download the report in CSV or PDF

v. Click <u>Safekeeping LOC Pledge Holdings by Depositor Statement</u> to view the end of day daily snapshot for LOCs with active pledges for a specific date. The report has the option to filter and view by depositors. This report can access archived information details.

- a. Select a day to show the report
- b. Select "all" depositors or choose a depositor to show from the list

c. View the report on SecureConnect or download the report in CSV or PDF