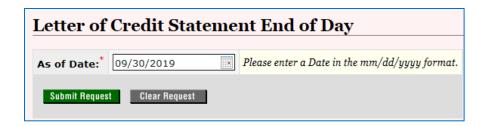

a. View the report on SecureConnect or download the report in CSV or PDF

iii. Click <u>Letter of Credit Statement End of Day</u> to view past details of all LOC transactions on aprior day – This report can access archived information.

a. Pick a date to show the LOC Summary

b. View the report on SecureConnect or download the report in CSV or PDF

iv. Click <u>Safekeeping LOC Pledge Holdings Statement</u> to view the end of day daily *snapshot* for LOCs active pledges for a specific date. This report can access archived information.