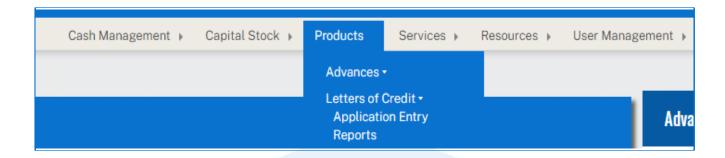

## **REPORTS**

- 1. Login in SecureConnect
- 2. SecureConnect Home screen displays
- 3. Select Products
- **4.** Select Letters of Credit → Reports

Letter of Credit Reports screen displays

i. Click <u>Letter of Credit Summary</u> to view details of all active LOC transactions – This report is updated intra-day.