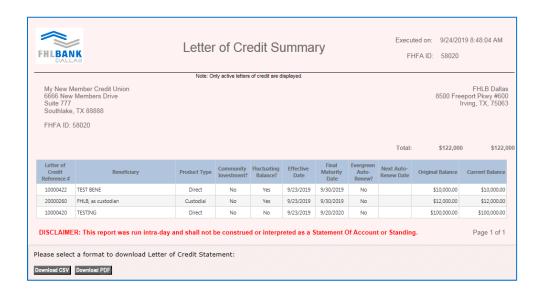

## **REPORTS**

- 1. Login in SecureConnect
- 2. SecureConnect Home screen displays
- 3. Select Products
- **4.** Select Letters of Credit → Reports

Letter of Credit Reports screen displays

i. Click <u>Letter of Credit Summary</u> to view details of all active LOC transactions – This report is updated intra-day.

a. View the report on SecureConnect or download the report in CSV or PDF

ii. Click Safekeeping LOC Pledge Holdings Report to view a list of LOCs with active pledges.

Pledge transactions will reflect on this report once the pledge is approved by FHLB. This report is updated intra-day (real time).