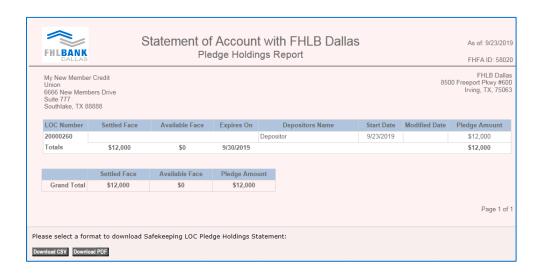

a. Pick a date to show the LOC Summary

b. View the report on SecureConnect or download the report in CSV or PDF

iv. Click <u>Safekeeping LOC Pledge Holdings Statement</u> to view the end of day daily *snapshot* for LOCs active pledges for a specific date. This report can access archived information.

a. Pick a date to show the LOC Summary

b. View the report on SecureConnect or download the report in CSV or PDF

v. Click <u>Safekeeping LOC Pledge Holdings by Depositor Statement</u> to view the end of day daily snapshot for LOCs with active pledges for a specific date. The report has the option to filter and view by depositors. This report can access archived information details.