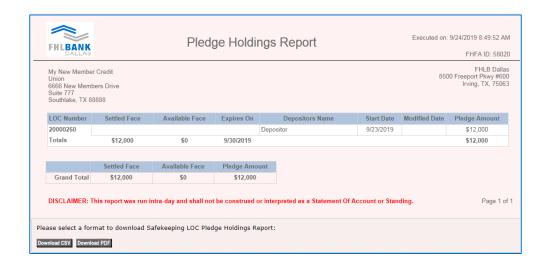

a. View the report on SecureConnect or download the report in CSV or PDF

ii. Click Safekeeping LOC Pledge Holdings Report to view a list of LOCs with active pledges.

Pledge transactions will reflect on this report once the pledge is approved by FHLB. This report is updated intra-day (real time).