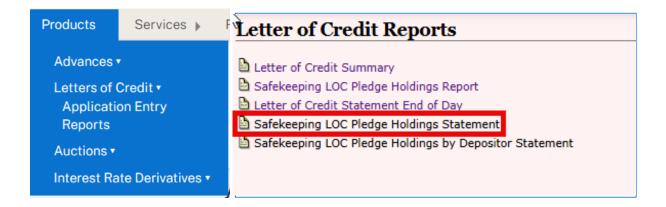

## **REPORTS**

- 1. Login in SecureConnect
- 2. SecureConnect Home screen displays
- 3. Select Products
- **4.** Select Letters of Credit → Reports

Letter of Credit Reports screen displays

i. Click <u>Letter of Credit Summary</u> to view details of all active LOC transactions – This report is updated intra-day.

a. View the report on SecureConnect or download the report in CSV or PDF

ii. Click Safekeeping LOC Pledge Holdings Report to view a list of LOCs with active pledges.

Pledge transactions will reflect on this report once the pledge is approved by FHLB. This report is updated intra-day (real time).